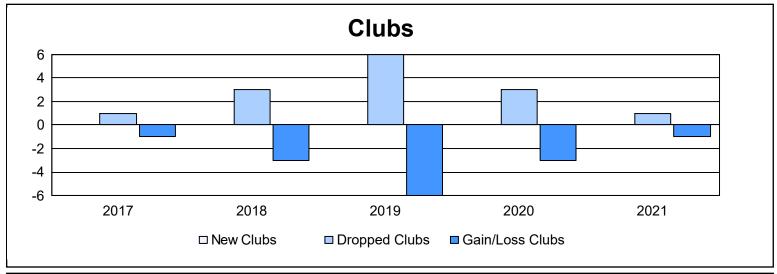

District 336 C As of June 2021 Cumulative

| Year      | New<br>Clubs | Dropped<br>Clubs | Gain/<br>Loss<br>Clubs | New<br>Members | Charter<br>Members | Reinstate<br>Members | Transfer<br>Members | Total<br>Member<br>Added | Total<br>Members<br>Dropped | Gain/<br>Loss<br>Members |
|-----------|--------------|------------------|------------------------|----------------|--------------------|----------------------|---------------------|--------------------------|-----------------------------|--------------------------|
| 2016-2017 | 0            | 1                | -1                     | 274            | 4                  | 18                   | 1                   | 297                      | 360                         | -63                      |
| 2017-2018 | 0            | 3                | -3                     | 259            | 0                  | 2                    | 8                   | 269                      | 305                         | -36                      |
| 2018-2019 | 0            | 6                | -6                     | 240            | 0                  | 6                    | 6                   | 252                      | 380                         | -128                     |
| 2019-2020 | 0            | 3                | -3                     | 196            | 1                  | 1                    | 17                  | 215                      | 358                         | -143                     |
| 2020-2021 | 0            | 1                | -1                     | 193            | 0                  | 3                    | 15                  | 211                      | 277                         | -66                      |
| Average   | 0            | 3                | -3                     | 232            | 1                  | 6                    | 9                   | 249                      | 336                         | -87                      |