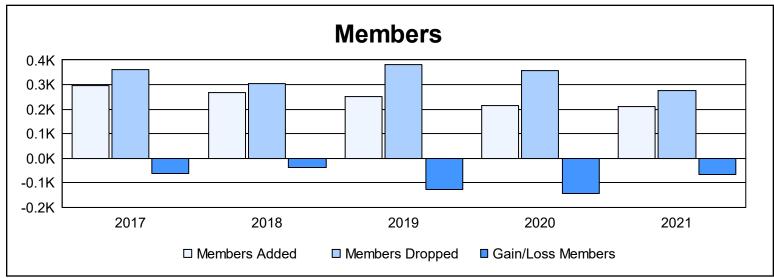

District 336 C As of June 2021 Cumulative

| Year      | New<br>Clubs | Dropped<br>Clubs | Gain/<br>Loss<br>Clubs | New<br>Members | Charter<br>Members | Reinstate<br>Members | Transfer<br>Members | Total<br>Member<br>Added | Total<br>Members<br>Dropped | Gain/<br>Loss<br>Members |
|-----------|--------------|------------------|------------------------|----------------|--------------------|----------------------|---------------------|--------------------------|-----------------------------|--------------------------|
| 2016-2017 | 0            | 1                | -1                     | 274            | 4                  | 18                   | 1                   | 297                      | 360                         | -63                      |
| 2017-2018 | 0            | 3                | -3                     | 259            | 0                  | 2                    | 8                   | 269                      | 305                         | -36                      |
| 2018-2019 | 0            | 6                | -6                     | 240            | 0                  | 6                    | 6                   | 252                      | 380                         | -128                     |
| 2019-2020 | 0            | 3                | -3                     | 196            | 1                  | 1                    | 17                  | 215                      | 358                         | -143                     |
| 2020-2021 | 0            | 1                | -1                     | 193            | 0                  | 3                    | 15                  | 211                      | 277                         | -66                      |
| Average   | 0            | 3                | -3                     | 232            | 1                  | 6                    | 9                   | 249                      | 336                         | -87                      |